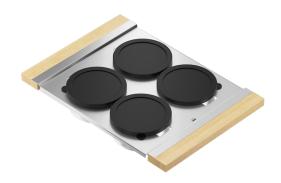

## 225304 | SERVING BOARD WITH BOWLS (4)

STAINLESS STEEL SINK ACCESSORY

## **Features**

- Can be used on top of sink to create extra workspace
- Ideal to prepare or to serve food
- Innovative and functional design to match with other standard Home Refinements accessories
- Small stainless steel bowls with silicone lids allow for easy storage of their content
- Dishwasher safe BPA-free lids
- $\bullet\,$  100% premium hard rock maple or walnut handles for high quality and durability
- 304 series stainless steel (18/10)
- Elegant no. 4 brushed finish that matches the appliances