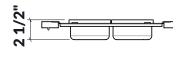

## **Specifications**

Model225304HandleMapleCompatible bowl dimension16"

(front-to-back)
Overall dimensions 12" x 17" x 2 1/2"