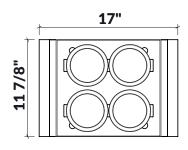

## **Specifications**

Model225304HandleMapleCompatible bowl dimension16"

(front-to-back)
Overall dimensions 12" x 17" x 2 1/2"